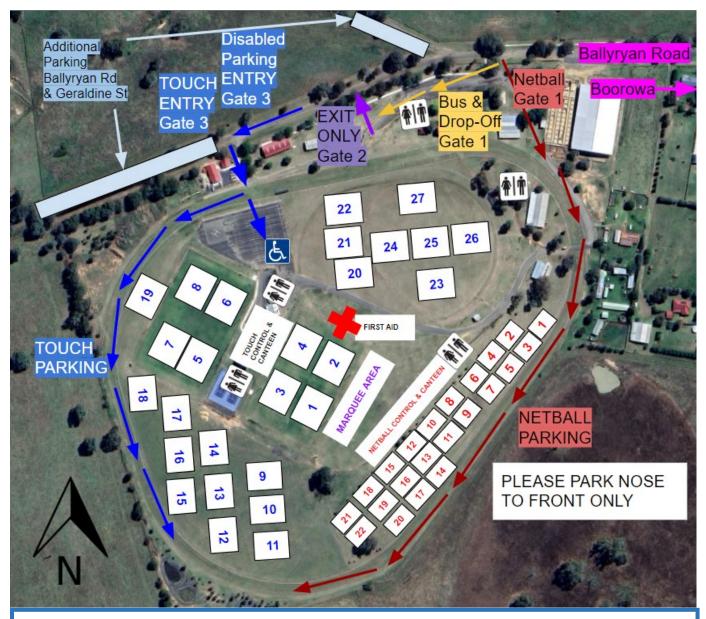

## BOOROWA TOUCH NETBALL CARNIVAL 2023 MUDMAP

Follow arrows to park nose into next available spot according to parking attendant's instructions.

PLEASE PARK NOSE TO FRONT ONLY

Additional Parking: St Joseph's Oval (Scott Street) & Boorowa Recreation Club (Market Street/Jugiong Street)

Dropping off your children for the 2023 Boorowa Touch Netball Carnival

- Stay in left lane and Enter through Gate 1
- Turn off at the drop off point designated by the cones, exit via Gate 2

If you are parking at the venue, as you approach the grounds:

- Left Lane Netball Parking
- Right Lane Touch & Disabled Parking